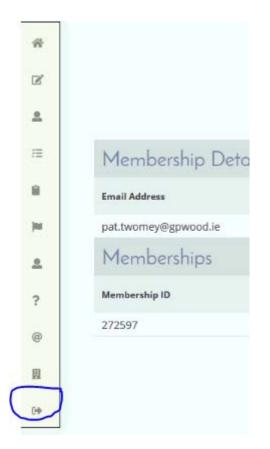

- 5. Enter email address
- 6. Confirm email address
- 7. Enter password (Use date of birth)
- 8. Enter First Name
- 9. Enter Second Name

Cork Constitution F.C. Sportlomo Registration Process. Page 2

- 10. Select Language = English
- 11. Select Accept Conditions
- 12. Do not enter any details on the registration page. Select log out to leave page. Hover on left panel and select last option.

13. Go to your email account (same email account you used to register with Sportlomo)