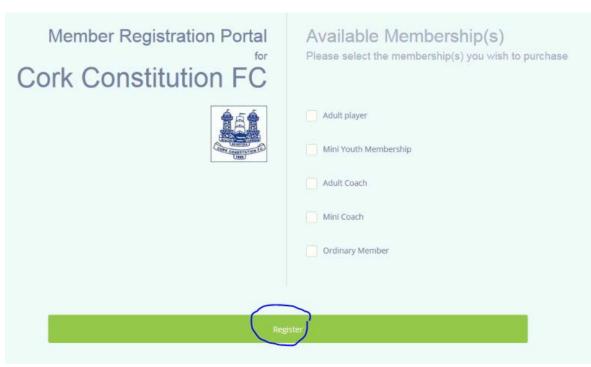

1. Click on the link below to go to Cork Con Member Registration

https://reg.sportlomo.com/club/IRFU/munsterrugby/corkconstitution

2. This screen opens

#### 3. Select Register

#### 4. This screen opens

You need to login or create a SportLoMo account to continue registration with Cork Constitution

| sportlumo   | Sign Up Log In                                   |   |
|-------------|--------------------------------------------------|---|
| oportionity | Create Account                                   |   |
|             | Please create a Sportlomo User Account.          |   |
|             | E-Mail                                           |   |
|             | Confirm E-Mail                                   |   |
|             | Password                                         | ۲ |
|             | First Name                                       |   |
|             | Last Name                                        |   |
|             | Languages                                        | • |
|             | Terms and Conditions Accept terms and conditions |   |
|             | Register                                         |   |
|             | Already have an account? Log in here             |   |
|             |                                                  |   |