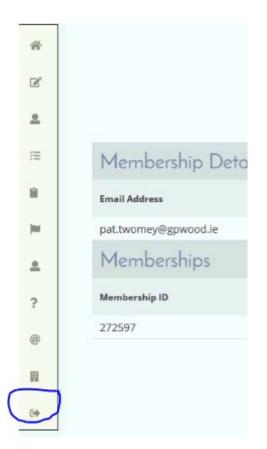

- 5. Enter email address
- 6. Confirm email address
- 7. Enter password (Use date of birth)
- 8. Enter First Name
- 9. Enter Second Name

Cork Constitution F.C. Sportlomo Registration Process. Page 2

- 10. Select Language = English
- 11. Select Accept Conditions
- 12. Do not enter any details on the registration page. Select log out to leave page. Hover on left panel and select last option.

13. Go to your email account (same email account you used to register with Sportlomo)