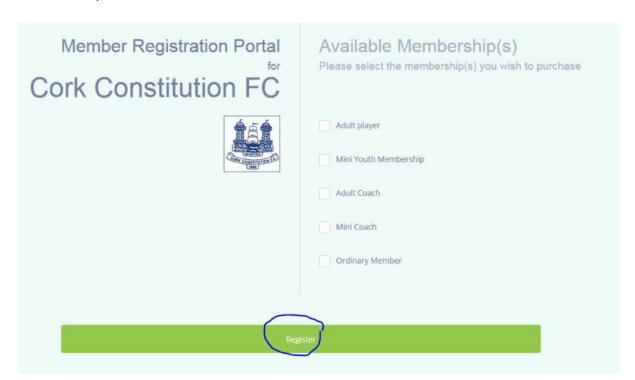

## Cork Constitution F.C. Sportlomo Registration Process. Page 1

1. Click on the link below to go to Cork Con Member Registration

https://reg.sportlomo.com/club/IRFU/munsterrugby/corkconstitution

2. This screen opens

- 3. Select Register
- 4. This screen opens

Sportlomo

Sign Up Log In

Create Account
Please create a Sportlomo User Account.

E-Mail
Confirm E-Mail
Password

First Name
Last Name
Last Name
Languages
Terms and Conditions Accept terms and conditions