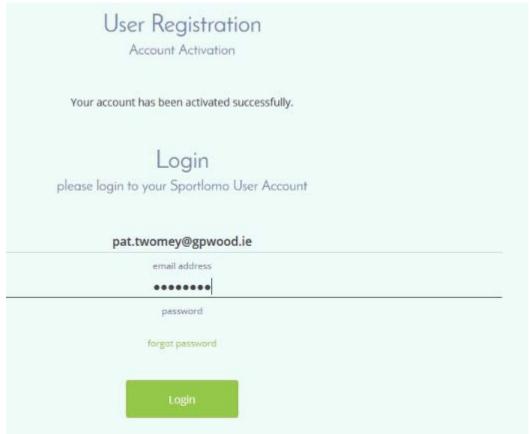

- 13. Go to your email account (same email account you used to register with Sportlomo)
- 14. Open this message from sportlomo

15. Select Activate account

16. Following window will open and enter your email account and password

- 17. Select Log in
- 18. Following screen opens

- 19. Go to Adult Player and use the quantity button to select One membership.
- 20. Select Continue
- 21. Enter your personal details in the registration form
- 22. Have your Eircode to hand, this is a compulsory field.
- 23. If you played Rugby with Cork Constitution Select yes at this option.