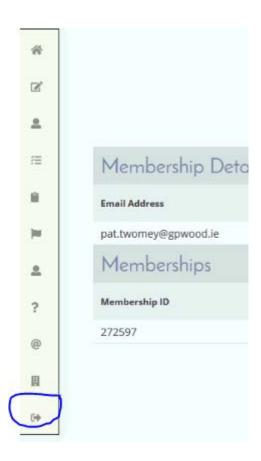

Register

Already have an account? Log in here

- 5. Enter email address
- 6. Confirm email address
- 7. Enter password (Use date of birth)
- 8. Enter First Name
- 9. Enter Second Name

- 10. Select Language = English
- 11. Select Accept Conditions
- 12. Do not enter any details on the registration page. Select log out to leave page. Hover on left panel and select last option.

31. To log out

Memberships