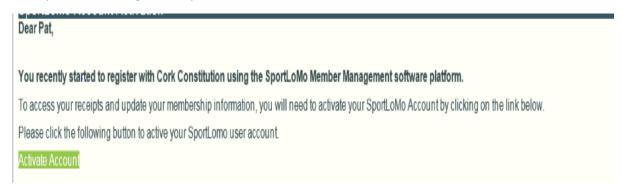

- 13. Go to your email account (same email account you used to register with Sportlomo)
- 14. Open this message from sportlomo

15. Select Activate account

16. Following window will open and enter your email account and password